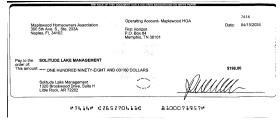

| Check #        | Check Date        | Payee Name                       | Amount    | Check Memo |
|----------------|-------------------|----------------------------------|-----------|------------|
| Operating Acco | ount- Maplewood F | IOA                              |           |            |
| Auto Pay       | 04/08/2024        | Collier County Utilities         | 141.24    |            |
| Auto           | 04/09/2024        | FPL                              | 970.14    |            |
| Auto Pay       | 04/09/2024        | FPL                              | 31.86     |            |
| Auto Pay       | 04/09/2024        | FPL                              | 92.74     |            |
| Auto Pay       | 04/09/2024        | FPL                              | 484.37    |            |
| Auto Pay       | 04/10/2024        | Comcast                          | 203.64    |            |
| 04348075       | 04/12/2024        | Internal Revenue Service - EFTPS | 100.00    |            |
| Auto Pay       | 04/15/2024        | Xfinity                          | 18,393.82 |            |
| 7408           | 04/15/2024        | ADG4 Properties                  | 2,765.78  |            |
| 7409           | 04/15/2024        | Joseris Cleaning Service         | 200.00    |            |
| 7410           | 04/15/2024        | Locksmith Lion                   | 160.00    |            |
| 7411           | 04/15/2024        | Minions Lawn Service, Inc.       | 1,200.00  |            |
| 7412           | 04/15/2024        | Naples Tax Pros LLC              | 300.00    |            |
| 7413           | 04/15/2024        | Sapphire Pools of Florida, Inc.  | 550.00    |            |
| 7414           | 04/15/2024        | Solitude Lake Management         | 198.00    |            |
| 7415           | 04/15/2024        | Varnum Attorneys at Law          | 551.00    |            |
|                |                   |                                  | 26,342.59 |            |
|                |                   |                                  |           |            |
| Total          |                   |                                  | 26,342.59 |            |

| Deposit #Automatic Deposit                                                                                                                             | 04/04/2024 | 1,100.00              |
|--------------------------------------------------------------------------------------------------------------------------------------------------------|------------|-----------------------|
| Deposit #116-0                                                                                                                                         | 04/04/2024 | 7,700.00              |
| Deposit #116-1                                                                                                                                         | 04/04/2024 | 6,800.00              |
| Deposit #116-2                                                                                                                                         | 04/04/2024 | 4,500.00              |
| Deposit #Automatic ACH Deposit                                                                                                                         | 04/05/2024 | 12,940.00             |
| Deposit #Automatic Deposit                                                                                                                             | 04/05/2024 | 550.00                |
| Deposit #Automatic ACH Deposit                                                                                                                         | 04/08/2024 | 2,705.00              |
| Deposit #Automatic ACH Deposit                                                                                                                         | 04/09/2024 | 155.00                |
| Deposit #Automatic ACH Deposit                                                                                                                         | 04/10/2024 | 1,100.00              |
| Deposit #117-0                                                                                                                                         | 04/10/2024 | 7,700.00              |
| Deposit #117-1                                                                                                                                         | 04/10/2024 | 8,353.45              |
| Deposit #117-2                                                                                                                                         | 04/10/2024 | 1,100.00              |
| Deposit #Automatic ACH Deposit                                                                                                                         | 04/11/2024 | 3,775.00              |
| Deposit #Automatic ACH Deposit                                                                                                                         | 04/12/2024 | 1,040.00              |
| Deposit #Automatic Deposit                                                                                                                             | 04/15/2024 | 550.00                |
| Deposit #Automatic ACH Deposit                                                                                                                         | 04/15/2024 | 500.00                |
| Deposit #Automatic ACH Deposit                                                                                                                         | 04/16/2024 | 1,100.00              |
| Deposit #Automatic ACH Deposit                                                                                                                         | 04/17/2024 | 1,100.00              |
| Deposit #Automatic ACH Deposit                                                                                                                         | 04/18/2024 | 705.00                |
| Deposit #Automatic ACH Deposit                                                                                                                         | 04/19/2024 | 550.00                |
| Deposit #Automatic ACH Deposit                                                                                                                         | 04/22/2024 | 550.00                |
| Deposit #118                                                                                                                                           | 04/22/2024 | 7,350.00              |
| Deposit #Automatic ACH Deposit                                                                                                                         | 04/25/2024 | 130.00                |
| Total                                                                                                                                                  |            | 83,513.45             |
| Cleared Checks and other Decreases (19 Items)                                                                                                          |            |                       |
| Check #7400 - Florida Department of State                                                                                                              | 03/15/2024 | 61.25                 |
| Check #7403 - NPV, Inc.                                                                                                                                | 03/15/2024 | 50.00                 |
| Check #7408 - ADG4 Properties                                                                                                                          | 04/15/2024 | 2,765.78              |
| Check #7409 - Joseris Cleaning Service                                                                                                                 | 04/15/2024 | 200.00                |
| Check #7411 - Minions Lawn Service, Inc.                                                                                                               | 04/15/2024 | 1,200.00              |
| Check #7412 - Naples Tax Pros LLC                                                                                                                      | 04/15/2024 | 300.00                |
| Check #7413 - Sapphire Pools of Florida, Inc.                                                                                                          | 04/15/2024 | 550.00                |
| Check #7414 - Solitude Lake Management                                                                                                                 | 04/15/2024 | 198.00                |
| Check #7415 - Varnum Attorneys at Law                                                                                                                  | 04/15/2024 | 551.00                |
| Payment Ref Auto Pay - Collier County Utilities                                                                                                        | 04/08/2024 | 141.24                |
| Payment Ref Auto Pay - FPL                                                                                                                             | 04/09/2024 | 31.86                 |
| Payment Ref Auto Pay - FPL                                                                                                                             | 04/09/2024 | 92.74                 |
| Payment Ref Auto Pay - FPL                                                                                                                             | 04/09/2024 | 484.37                |
| Payment Ref Auto - FPL                                                                                                                                 | 04/09/2024 | 970.14                |
| Payment Ref Auto Pay - Comcast                                                                                                                         | 04/10/2024 | 203.64                |
| Payment Ref Auto Pay - Xfinity                                                                                                                         | 04/15/2024 | 18,393.82             |
| Payment Ref 04348075 - Internal Revenue Service - EFTPS                                                                                                | 04/12/2024 | 100.00                |
| •                                                                                                                                                      | 04/15/2024 |                       |
| Journal Entry - Transfer of funds from Cash: Operating to Clearing Account  Journal Entry - Transfer of funds from Cash: Operating to Clearing Account | 04/15/2024 | 6,573.75<br>60,000.00 |
|                                                                                                                                                        | U412312U24 |                       |
| Total                                                                                                                                                  |            | 92,867.59             |
| Cleared ACH Batches and Reversals (0 Items)                                                                                                            |            |                       |
| Total                                                                                                                                                  |            | 0.00                  |
|                                                                                                                                                        |            |                       |