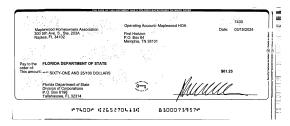

| Check #        | Check Date        | Payee Name                       | Amount    | Check Memo |
|----------------|-------------------|----------------------------------|-----------|------------|
| Operating Acco | ount- Maplewood F | IOA                              |           |            |
| Auto Pay       | 04/08/2024        | Collier County Utilities         | 141.24    |            |
| Auto           | 04/09/2024        | FPL                              | 970.14    |            |
| Auto Pay       | 04/09/2024        | FPL                              | 31.86     |            |
| Auto Pay       | 04/09/2024        | FPL                              | 92.74     |            |
| Auto Pay       | 04/09/2024        | FPL                              | 484.37    |            |
| Auto Pay       | 04/10/2024        | Comcast                          | 203.64    |            |
| 04348075       | 04/12/2024        | Internal Revenue Service - EFTPS | 100.00    |            |
| Auto Pay       | 04/15/2024        | Xfinity                          | 18,393.82 |            |
| 7408           | 04/15/2024        | ADG4 Properties                  | 2,765.78  |            |
| 7409           | 04/15/2024        | Joseris Cleaning Service         | 200.00    |            |
| 7410           | 04/15/2024        | Locksmith Lion                   | 160.00    |            |
| 7411           | 04/15/2024        | Minions Lawn Service, Inc.       | 1,200.00  |            |
| 7412           | 04/15/2024        | Naples Tax Pros LLC              | 300.00    |            |
| 7413           | 04/15/2024        | Sapphire Pools of Florida, Inc.  | 550.00    |            |
| 7414           | 04/15/2024        | Solitude Lake Management         | 198.00    |            |
| 7415           | 04/15/2024        | Varnum Attorneys at Law          | 551.00    |            |
|                |                   |                                  | 26,342.59 |            |
|                |                   |                                  |           |            |
| Total          |                   |                                  | 26,342.59 |            |

| Deposit #Automatic Deposit                                                                                                                             | 04/04/2024 | 1,100.00              |
|--------------------------------------------------------------------------------------------------------------------------------------------------------|------------|-----------------------|
| Deposit #116-0                                                                                                                                         | 04/04/2024 | 7,700.00              |
| Deposit #116-1                                                                                                                                         | 04/04/2024 | 6,800.00              |
| Deposit #116-2                                                                                                                                         | 04/04/2024 | 4,500.00              |
| Deposit #Automatic ACH Deposit                                                                                                                         | 04/05/2024 | 12,940.00             |
| Deposit #Automatic Deposit                                                                                                                             | 04/05/2024 | 550.00                |
| Deposit #Automatic ACH Deposit                                                                                                                         | 04/08/2024 | 2,705.00              |
| Deposit #Automatic ACH Deposit                                                                                                                         | 04/09/2024 | 155.00                |
| Deposit #Automatic ACH Deposit                                                                                                                         | 04/10/2024 | 1,100.00              |
| Deposit #117-0                                                                                                                                         | 04/10/2024 | 7,700.00              |
| Deposit #117-1                                                                                                                                         | 04/10/2024 | 8,353.45              |
| Deposit #117-2                                                                                                                                         | 04/10/2024 | 1,100.00              |
| Deposit #Automatic ACH Deposit                                                                                                                         | 04/11/2024 | 3,775.00              |
| Deposit #Automatic ACH Deposit                                                                                                                         | 04/12/2024 | 1,040.00              |
| Deposit #Automatic Deposit                                                                                                                             | 04/15/2024 | 550.00                |
| Deposit #Automatic ACH Deposit                                                                                                                         | 04/15/2024 | 500.00                |
| Deposit #Automatic ACH Deposit                                                                                                                         | 04/16/2024 | 1,100.00              |
| Deposit #Automatic ACH Deposit                                                                                                                         | 04/17/2024 | 1,100.00              |
| Deposit #Automatic ACH Deposit                                                                                                                         | 04/18/2024 | 705.00                |
| Deposit #Automatic ACH Deposit                                                                                                                         | 04/19/2024 | 550.00                |
| Deposit #Automatic ACH Deposit                                                                                                                         | 04/22/2024 | 550.00                |
| Deposit #118                                                                                                                                           | 04/22/2024 | 7,350.00              |
| Deposit #Automatic ACH Deposit                                                                                                                         | 04/25/2024 | 130.00                |
| Total                                                                                                                                                  |            | 83,513.45             |
| Cleared Checks and other Decreases (19 Items)                                                                                                          |            |                       |
| Check #7400 - Florida Department of State                                                                                                              | 03/15/2024 | 61.25                 |
| Check #7403 - NPV, Inc.                                                                                                                                | 03/15/2024 | 50.00                 |
| Check #7408 - ADG4 Properties                                                                                                                          | 04/15/2024 | 2,765.78              |
| Check #7409 - Joseris Cleaning Service                                                                                                                 | 04/15/2024 | 200.00                |
| Check #7411 - Minions Lawn Service, Inc.                                                                                                               | 04/15/2024 | 1,200.00              |
| Check #7412 - Naples Tax Pros LLC                                                                                                                      | 04/15/2024 | 300.00                |
| Check #7413 - Sapphire Pools of Florida, Inc.                                                                                                          | 04/15/2024 | 550.00                |
| Check #7414 - Solitude Lake Management                                                                                                                 | 04/15/2024 | 198.00                |
| Check #7415 - Varnum Attorneys at Law                                                                                                                  | 04/15/2024 | 551.00                |
| Payment Ref Auto Pay - Collier County Utilities                                                                                                        | 04/08/2024 | 141.24                |
| Payment Ref Auto Pay - FPL                                                                                                                             | 04/09/2024 | 31.86                 |
| Payment Ref Auto Pay - FPL                                                                                                                             | 04/09/2024 | 92.74                 |
| Payment Ref Auto Pay - FPL                                                                                                                             | 04/09/2024 | 484.37                |
| Payment Ref Auto - FPL                                                                                                                                 | 04/09/2024 | 970.14                |
| Payment Ref Auto Pay - Comcast                                                                                                                         | 04/10/2024 | 203.64                |
| Payment Ref Auto Pay - Xfinity                                                                                                                         | 04/15/2024 | 18,393.82             |
| Payment Ref 04348075 - Internal Revenue Service - EFTPS                                                                                                | 04/12/2024 | 100.00                |
| •                                                                                                                                                      | 04/15/2024 |                       |
| Journal Entry - Transfer of funds from Cash: Operating to Clearing Account  Journal Entry - Transfer of funds from Cash: Operating to Clearing Account | 04/15/2024 | 6,573.75<br>60,000.00 |
|                                                                                                                                                        | U412312U24 |                       |
| Total                                                                                                                                                  |            | 92,867.59             |
| Cleared ACH Batches and Reversals (0 Items)                                                                                                            |            |                       |
| Total                                                                                                                                                  |            | 0.00                  |
|                                                                                                                                                        |            |                       |