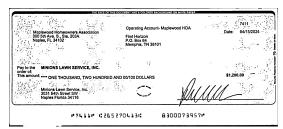

| Check #        | Check Date        | Payee Name                       | Amount    | Check Memo |
|----------------|-------------------|----------------------------------|-----------|------------|
| Operating Acco | ount- Maplewood F | IOA                              |           |            |
| Auto Pay       | 04/08/2024        | Collier County Utilities         | 141.24    |            |
| Auto           | 04/09/2024        | FPL                              | 970.14    |            |
| Auto Pay       | 04/09/2024        | FPL                              | 31.86     |            |
| Auto Pay       | 04/09/2024        | FPL                              | 92.74     |            |
| Auto Pay       | 04/09/2024        | FPL                              | 484.37    |            |
| Auto Pay       | 04/10/2024        | Comcast                          | 203.64    |            |
| 04348075       | 04/12/2024        | Internal Revenue Service - EFTPS | 100.00    |            |
| Auto Pay       | 04/15/2024        | Xfinity                          | 18,393.82 |            |
| 7408           | 04/15/2024        | ADG4 Properties                  | 2,765.78  |            |
| 7409           | 04/15/2024        | Joseris Cleaning Service         | 200.00    |            |
| 7410           | 04/15/2024        | Locksmith Lion                   | 160.00    |            |
| 7411           | 04/15/2024        | Minions Lawn Service, Inc.       | 1,200.00  |            |
| 7412           | 04/15/2024        | Naples Tax Pros LLC              | 300.00    |            |
| 7413           | 04/15/2024        | Sapphire Pools of Florida, Inc.  | 550.00    |            |
| 7414           | 04/15/2024        | Solitude Lake Management         | 198.00    |            |
| 7415           | 04/15/2024        | Varnum Attorneys at Law          | 551.00    |            |
|                |                   |                                  | 26,342.59 |            |
|                |                   |                                  |           |            |
| Total          |                   |                                  | 26,342.59 |            |

| Deposit #Automatic Deposit                                                                                                                             | 04/04/2024 | 1,100.00              |
|--------------------------------------------------------------------------------------------------------------------------------------------------------|------------|-----------------------|
| Deposit #116-0                                                                                                                                         | 04/04/2024 | 7,700.00              |
| Deposit #116-1                                                                                                                                         | 04/04/2024 | 6,800.00              |
| Deposit #116-2                                                                                                                                         | 04/04/2024 | 4,500.00              |
| Deposit #Automatic ACH Deposit                                                                                                                         | 04/05/2024 | 12,940.00             |
| Deposit #Automatic Deposit                                                                                                                             | 04/05/2024 | 550.00                |
| Deposit #Automatic ACH Deposit                                                                                                                         | 04/08/2024 | 2,705.00              |
| Deposit #Automatic ACH Deposit                                                                                                                         | 04/09/2024 | 155.00                |
| Deposit #Automatic ACH Deposit                                                                                                                         | 04/10/2024 | 1,100.00              |
| Deposit #117-0                                                                                                                                         | 04/10/2024 | 7,700.00              |
| Deposit #117-1                                                                                                                                         | 04/10/2024 | 8,353.45              |
| Deposit #117-2                                                                                                                                         | 04/10/2024 | 1,100.00              |
| Deposit #Automatic ACH Deposit                                                                                                                         | 04/11/2024 | 3,775.00              |
| Deposit #Automatic ACH Deposit                                                                                                                         | 04/12/2024 | 1,040.00              |
| Deposit #Automatic Deposit                                                                                                                             | 04/15/2024 | 550.00                |
| Deposit #Automatic ACH Deposit                                                                                                                         | 04/15/2024 | 500.00                |
| Deposit #Automatic ACH Deposit                                                                                                                         | 04/16/2024 | 1,100.00              |
| Deposit #Automatic ACH Deposit                                                                                                                         | 04/17/2024 | 1,100.00              |
| Deposit #Automatic ACH Deposit                                                                                                                         | 04/18/2024 | 705.00                |
| Deposit #Automatic ACH Deposit                                                                                                                         | 04/19/2024 | 550.00                |
| Deposit #Automatic ACH Deposit                                                                                                                         | 04/22/2024 | 550.00                |
| Deposit #118                                                                                                                                           | 04/22/2024 | 7,350.00              |
| Deposit #Automatic ACH Deposit                                                                                                                         | 04/25/2024 | 130.00                |
| Total                                                                                                                                                  |            | 83,513.45             |
| Cleared Checks and other Decreases (19 Items)                                                                                                          |            |                       |
| Check #7400 - Florida Department of State                                                                                                              | 03/15/2024 | 61.25                 |
| Check #7403 - NPV, Inc.                                                                                                                                | 03/15/2024 | 50.00                 |
| Check #7408 - ADG4 Properties                                                                                                                          | 04/15/2024 | 2,765.78              |
| Check #7409 - Joseris Cleaning Service                                                                                                                 | 04/15/2024 | 200.00                |
| Check #7411 - Minions Lawn Service, Inc.                                                                                                               | 04/15/2024 | 1,200.00              |
| Check #7412 - Naples Tax Pros LLC                                                                                                                      | 04/15/2024 | 300.00                |
| Check #7413 - Sapphire Pools of Florida, Inc.                                                                                                          | 04/15/2024 | 550.00                |
| Check #7414 - Solitude Lake Management                                                                                                                 | 04/15/2024 | 198.00                |
| Check #7415 - Varnum Attorneys at Law                                                                                                                  | 04/15/2024 | 551.00                |
| Payment Ref Auto Pay - Collier County Utilities                                                                                                        | 04/08/2024 | 141.24                |
| Payment Ref Auto Pay - FPL                                                                                                                             | 04/09/2024 | 31.86                 |
| Payment Ref Auto Pay - FPL                                                                                                                             | 04/09/2024 | 92.74                 |
| Payment Ref Auto Pay - FPL                                                                                                                             | 04/09/2024 | 484.37                |
| Payment Ref Auto - FPL                                                                                                                                 | 04/09/2024 | 970.14                |
| Payment Ref Auto Pay - Comcast                                                                                                                         | 04/10/2024 | 203.64                |
| Payment Ref Auto Pay - Xfinity                                                                                                                         | 04/15/2024 | 18,393.82             |
| Payment Ref 04348075 - Internal Revenue Service - EFTPS                                                                                                | 04/12/2024 | 100.00                |
| •                                                                                                                                                      | 04/15/2024 |                       |
| Journal Entry - Transfer of funds from Cash: Operating to Clearing Account  Journal Entry - Transfer of funds from Cash: Operating to Clearing Account | 04/15/2024 | 6,573.75<br>60,000.00 |
|                                                                                                                                                        | U412312U24 |                       |
| Total                                                                                                                                                  |            | 92,867.59             |
| Cleared ACH Batches and Reversals (0 Items)                                                                                                            |            |                       |
| Total                                                                                                                                                  |            | 0.00                  |
|                                                                                                                                                        |            |                       |