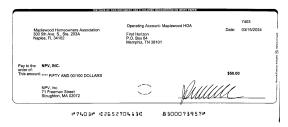

| Deposit #Automatic Deposit                                                                                                                             | 04/04/2024 | 1,100.00              |
|--------------------------------------------------------------------------------------------------------------------------------------------------------|------------|-----------------------|
| Deposit #116-0                                                                                                                                         | 04/04/2024 | 7,700.00              |
| Deposit #116-1                                                                                                                                         | 04/04/2024 | 6,800.00              |
| Deposit #116-2                                                                                                                                         | 04/04/2024 | 4,500.00              |
| Deposit #Automatic ACH Deposit                                                                                                                         | 04/05/2024 | 12,940.00             |
| Deposit #Automatic Deposit                                                                                                                             | 04/05/2024 | 550.00                |
| Deposit #Automatic ACH Deposit                                                                                                                         | 04/08/2024 | 2,705.00              |
| Deposit #Automatic ACH Deposit                                                                                                                         | 04/09/2024 | 155.00                |
| Deposit #Automatic ACH Deposit                                                                                                                         | 04/10/2024 | 1,100.00              |
| Deposit #117-0                                                                                                                                         | 04/10/2024 | 7,700.00              |
| Deposit #117-1                                                                                                                                         | 04/10/2024 | 8,353.45              |
| Deposit #117-2                                                                                                                                         | 04/10/2024 | 1,100.00              |
| Deposit #Automatic ACH Deposit                                                                                                                         | 04/11/2024 | 3,775.00              |
| Deposit #Automatic ACH Deposit                                                                                                                         | 04/12/2024 | 1,040.00              |
| Deposit #Automatic Deposit                                                                                                                             | 04/15/2024 | 550.00                |
| Deposit #Automatic ACH Deposit                                                                                                                         | 04/15/2024 | 500.00                |
| Deposit #Automatic ACH Deposit                                                                                                                         | 04/16/2024 | 1,100.00              |
| Deposit #Automatic ACH Deposit                                                                                                                         | 04/17/2024 | 1,100.00              |
| Deposit #Automatic ACH Deposit                                                                                                                         | 04/18/2024 | 705.00                |
| Deposit #Automatic ACH Deposit                                                                                                                         | 04/19/2024 | 550.00                |
| Deposit #Automatic ACH Deposit                                                                                                                         | 04/22/2024 | 550.00                |
| Deposit #118                                                                                                                                           | 04/22/2024 | 7,350.00              |
| Deposit #Automatic ACH Deposit                                                                                                                         | 04/25/2024 | 130.00                |
| Total                                                                                                                                                  |            | 83,513.45             |
| Cleared Checks and other Decreases (19 Items)                                                                                                          |            |                       |
| Check #7400 - Florida Department of State                                                                                                              | 03/15/2024 | 61.25                 |
| Check #7403 - NPV, Inc.                                                                                                                                | 03/15/2024 | 50.00                 |
| Check #7408 - ADG4 Properties                                                                                                                          | 04/15/2024 | 2,765.78              |
| Check #7409 - Joseris Cleaning Service                                                                                                                 | 04/15/2024 | 200.00                |
| Check #7411 - Minions Lawn Service, Inc.                                                                                                               | 04/15/2024 | 1,200.00              |
| Check #7412 - Naples Tax Pros LLC                                                                                                                      | 04/15/2024 | 300.00                |
| Check #7413 - Sapphire Pools of Florida, Inc.                                                                                                          | 04/15/2024 | 550.00                |
| Check #7414 - Solitude Lake Management                                                                                                                 | 04/15/2024 | 198.00                |
| Check #7415 - Varnum Attorneys at Law                                                                                                                  | 04/15/2024 | 551.00                |
| Payment Ref Auto Pay - Collier County Utilities                                                                                                        | 04/08/2024 | 141.24                |
| Payment Ref Auto Pay - FPL                                                                                                                             | 04/09/2024 | 31.86                 |
| Payment Ref Auto Pay - FPL                                                                                                                             | 04/09/2024 | 92.74                 |
| Payment Ref Auto Pay - FPL                                                                                                                             | 04/09/2024 | 484.37                |
| Payment Ref Auto - FPL                                                                                                                                 | 04/09/2024 | 970.14                |
| Payment Ref Auto Pay - Comcast                                                                                                                         | 04/10/2024 | 203.64                |
| Payment Ref Auto Pay - Xfinity                                                                                                                         | 04/15/2024 | 18,393.82             |
| Payment Ref 04348075 - Internal Revenue Service - EFTPS                                                                                                | 04/12/2024 | 100.00                |
| •                                                                                                                                                      | 04/15/2024 |                       |
| Journal Entry - Transfer of funds from Cash: Operating to Clearing Account  Journal Entry - Transfer of funds from Cash: Operating to Clearing Account | 04/15/2024 | 6,573.75<br>60,000.00 |
|                                                                                                                                                        | U412312U24 |                       |
| Total                                                                                                                                                  |            | 92,867.59             |
| Cleared ACH Batches and Reversals (0 Items)                                                                                                            |            |                       |
| Total                                                                                                                                                  |            | 0.00                  |
|                                                                                                                                                        |            |                       |