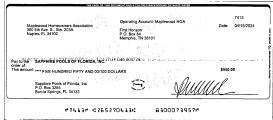

| Check #        | Check Date        | Payee Name                       | Amount    | Check Memo |
|----------------|-------------------|----------------------------------|-----------|------------|
| Operating Acco | ount- Maplewood F | IOA                              |           |            |
| Auto Pay       | 04/08/2024        | Collier County Utilities         | 141.24    |            |
| Auto           | 04/09/2024        | FPL                              | 970.14    |            |
| Auto Pay       | 04/09/2024        | FPL                              | 31.86     |            |
| Auto Pay       | 04/09/2024        | FPL                              | 92.74     |            |
| Auto Pay       | 04/09/2024        | FPL                              | 484.37    |            |
| Auto Pay       | 04/10/2024        | Comcast                          | 203.64    |            |
| 04348075       | 04/12/2024        | Internal Revenue Service - EFTPS | 100.00    |            |
| Auto Pay       | 04/15/2024        | Xfinity                          | 18,393.82 |            |
| 7408           | 04/15/2024        | ADG4 Properties                  | 2,765.78  |            |
| 7409           | 04/15/2024        | Joseris Cleaning Service         | 200.00    |            |
| 7410           | 04/15/2024        | Locksmith Lion                   | 160.00    |            |
| 7411           | 04/15/2024        | Minions Lawn Service, Inc.       | 1,200.00  |            |
| 7412           | 04/15/2024        | Naples Tax Pros LLC              | 300.00    |            |
| 7413           | 04/15/2024        | Sapphire Pools of Florida, Inc.  | 550.00    |            |
| 7414           | 04/15/2024        | Solitude Lake Management         | 198.00    |            |
| 7415           | 04/15/2024        | Varnum Attorneys at Law          | 551.00    |            |
|                |                   |                                  | 26,342.59 |            |
|                |                   |                                  |           |            |
| Total          |                   |                                  | 26,342.59 |            |

| Deposit #Automatic Deposit                                                                                                                             | 04/04/2024 | 1,100.00              |
|--------------------------------------------------------------------------------------------------------------------------------------------------------|------------|-----------------------|
| Deposit #116-0                                                                                                                                         | 04/04/2024 | 7,700.00              |
| Deposit #116-1                                                                                                                                         | 04/04/2024 | 6,800.00              |
| Deposit #116-2                                                                                                                                         | 04/04/2024 | 4,500.00              |
| Deposit #Automatic ACH Deposit                                                                                                                         | 04/05/2024 | 12,940.00             |
| Deposit #Automatic Deposit                                                                                                                             | 04/05/2024 | 550.00                |
| Deposit #Automatic ACH Deposit                                                                                                                         | 04/08/2024 | 2,705.00              |
| Deposit #Automatic ACH Deposit                                                                                                                         | 04/09/2024 | 155.00                |
| Deposit #Automatic ACH Deposit                                                                                                                         | 04/10/2024 | 1,100.00              |
| Deposit #117-0                                                                                                                                         | 04/10/2024 | 7,700.00              |
| Deposit #117-1                                                                                                                                         | 04/10/2024 | 8,353.45              |
| Deposit #117-2                                                                                                                                         | 04/10/2024 | 1,100.00              |
| Deposit #Automatic ACH Deposit                                                                                                                         | 04/11/2024 | 3,775.00              |
| Deposit #Automatic ACH Deposit                                                                                                                         | 04/12/2024 | 1,040.00              |
| Deposit #Automatic Deposit                                                                                                                             | 04/15/2024 | 550.00                |
| Deposit #Automatic ACH Deposit                                                                                                                         | 04/15/2024 | 500.00                |
| Deposit #Automatic ACH Deposit                                                                                                                         | 04/16/2024 | 1,100.00              |
| Deposit #Automatic ACH Deposit                                                                                                                         | 04/17/2024 | 1,100.00              |
| Deposit #Automatic ACH Deposit                                                                                                                         | 04/18/2024 | 705.00                |
| Deposit #Automatic ACH Deposit                                                                                                                         | 04/19/2024 | 550.00                |
| Deposit #Automatic ACH Deposit                                                                                                                         | 04/22/2024 | 550.00                |
| Deposit #118                                                                                                                                           | 04/22/2024 | 7,350.00              |
| Deposit #Automatic ACH Deposit                                                                                                                         | 04/25/2024 | 130.00                |
| Total                                                                                                                                                  |            | 83,513.45             |
| Cleared Checks and other Decreases (19 Items)                                                                                                          |            |                       |
| Check #7400 - Florida Department of State                                                                                                              | 03/15/2024 | 61.25                 |
| Check #7403 - NPV, Inc.                                                                                                                                | 03/15/2024 | 50.00                 |
| Check #7408 - ADG4 Properties                                                                                                                          | 04/15/2024 | 2,765.78              |
| Check #7409 - Joseris Cleaning Service                                                                                                                 | 04/15/2024 | 200.00                |
| Check #7411 - Minions Lawn Service, Inc.                                                                                                               | 04/15/2024 | 1,200.00              |
| Check #7412 - Naples Tax Pros LLC                                                                                                                      | 04/15/2024 | 300.00                |
| Check #7413 - Sapphire Pools of Florida, Inc.                                                                                                          | 04/15/2024 | 550.00                |
| Check #7414 - Solitude Lake Management                                                                                                                 | 04/15/2024 | 198.00                |
| Check #7415 - Varnum Attorneys at Law                                                                                                                  | 04/15/2024 | 551.00                |
| Payment Ref Auto Pay - Collier County Utilities                                                                                                        | 04/08/2024 | 141.24                |
| Payment Ref Auto Pay - FPL                                                                                                                             | 04/09/2024 | 31.86                 |
| Payment Ref Auto Pay - FPL                                                                                                                             | 04/09/2024 | 92.74                 |
| Payment Ref Auto Pay - FPL                                                                                                                             | 04/09/2024 | 484.37                |
| Payment Ref Auto - FPL                                                                                                                                 | 04/09/2024 | 970.14                |
| Payment Ref Auto Pay - Comcast                                                                                                                         | 04/10/2024 | 203.64                |
| Payment Ref Auto Pay - Xfinity                                                                                                                         | 04/15/2024 | 18,393.82             |
| Payment Ref 04348075 - Internal Revenue Service - EFTPS                                                                                                | 04/12/2024 | 100.00                |
| •                                                                                                                                                      | 04/15/2024 |                       |
| Journal Entry - Transfer of funds from Cash: Operating to Clearing Account  Journal Entry - Transfer of funds from Cash: Operating to Clearing Account | 04/15/2024 | 6,573.75<br>60,000.00 |
|                                                                                                                                                        | U412312U24 |                       |
| Total                                                                                                                                                  |            | 92,867.59             |
| Cleared ACH Batches and Reversals (0 Items)                                                                                                            |            |                       |
| Total                                                                                                                                                  |            | 0.00                  |
|                                                                                                                                                        |            |                       |