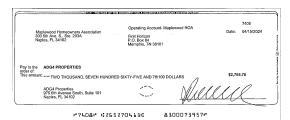

| Check #        | Check Date        | Payee Name                       | Amount    | Check Memo |
|----------------|-------------------|----------------------------------|-----------|------------|
| Operating Acco | ount- Maplewood F | IOA                              |           |            |
| Auto Pay       | 04/08/2024        | Collier County Utilities         | 141.24    |            |
| Auto           | 04/09/2024        | FPL                              | 970.14    |            |
| Auto Pay       | 04/09/2024        | FPL                              | 31.86     |            |
| Auto Pay       | 04/09/2024        | FPL                              | 92.74     |            |
| Auto Pay       | 04/09/2024        | FPL                              | 484.37    |            |
| Auto Pay       | 04/10/2024        | Comcast                          | 203.64    |            |
| 04348075       | 04/12/2024        | Internal Revenue Service - EFTPS | 100.00    |            |
| Auto Pay       | 04/15/2024        | Xfinity                          | 18,393.82 |            |
| 7408           | 04/15/2024        | ADG4 Properties                  | 2,765.78  |            |
| 7409           | 04/15/2024        | Joseris Cleaning Service         | 200.00    |            |
| 7410           | 04/15/2024        | Locksmith Lion                   | 160.00    |            |
| 7411           | 04/15/2024        | Minions Lawn Service, Inc.       | 1,200.00  |            |
| 7412           | 04/15/2024        | Naples Tax Pros LLC              | 300.00    |            |
| 7413           | 04/15/2024        | Sapphire Pools of Florida, Inc.  | 550.00    |            |
| 7414           | 04/15/2024        | Solitude Lake Management         | 198.00    |            |
| 7415           | 04/15/2024        | Varnum Attorneys at Law          | 551.00    |            |
|                |                   |                                  | 26,342.59 |            |
|                |                   |                                  |           |            |
| Total          |                   |                                  | 26,342.59 |            |

| Deposit #Automatic Deposit                                                                                                                             | 04/04/2024 | 1,100.00              |
|--------------------------------------------------------------------------------------------------------------------------------------------------------|------------|-----------------------|
| Deposit #116-0                                                                                                                                         | 04/04/2024 | 7,700.00              |
| Deposit #116-1                                                                                                                                         | 04/04/2024 | 6,800.00              |
| Deposit #116-2                                                                                                                                         | 04/04/2024 | 4,500.00              |
| Deposit #Automatic ACH Deposit                                                                                                                         | 04/05/2024 | 12,940.00             |
| Deposit #Automatic Deposit                                                                                                                             | 04/05/2024 | 550.00                |
| Deposit #Automatic ACH Deposit                                                                                                                         | 04/08/2024 | 2,705.00              |
| Deposit #Automatic ACH Deposit                                                                                                                         | 04/09/2024 | 155.00                |
| Deposit #Automatic ACH Deposit                                                                                                                         | 04/10/2024 | 1,100.00              |
| Deposit #117-0                                                                                                                                         | 04/10/2024 | 7,700.00              |
| Deposit #117-1                                                                                                                                         | 04/10/2024 | 8,353.45              |
| Deposit #117-2                                                                                                                                         | 04/10/2024 | 1,100.00              |
| Deposit #Automatic ACH Deposit                                                                                                                         | 04/11/2024 | 3,775.00              |
| Deposit #Automatic ACH Deposit                                                                                                                         | 04/12/2024 | 1,040.00              |
| Deposit #Automatic Deposit                                                                                                                             | 04/15/2024 | 550.00                |
| Deposit #Automatic ACH Deposit                                                                                                                         | 04/15/2024 | 500.00                |
| Deposit #Automatic ACH Deposit                                                                                                                         | 04/16/2024 | 1,100.00              |
| Deposit #Automatic ACH Deposit                                                                                                                         | 04/17/2024 | 1,100.00              |
| Deposit #Automatic ACH Deposit                                                                                                                         | 04/18/2024 | 705.00                |
| Deposit #Automatic ACH Deposit                                                                                                                         | 04/19/2024 | 550.00                |
| Deposit #Automatic ACH Deposit                                                                                                                         | 04/22/2024 | 550.00                |
| Deposit #118                                                                                                                                           | 04/22/2024 | 7,350.00              |
| Deposit #Automatic ACH Deposit                                                                                                                         | 04/25/2024 | 130.00                |
| Total                                                                                                                                                  |            | 83,513.45             |
| Cleared Checks and other Decreases (19 Items)                                                                                                          |            |                       |
| Check #7400 - Florida Department of State                                                                                                              | 03/15/2024 | 61.25                 |
| Check #7403 - NPV, Inc.                                                                                                                                | 03/15/2024 | 50.00                 |
| Check #7408 - ADG4 Properties                                                                                                                          | 04/15/2024 | 2,765.78              |
| Check #7409 - Joseris Cleaning Service                                                                                                                 | 04/15/2024 | 200.00                |
| Check #7411 - Minions Lawn Service, Inc.                                                                                                               | 04/15/2024 | 1,200.00              |
| Check #7412 - Naples Tax Pros LLC                                                                                                                      | 04/15/2024 | 300.00                |
| Check #7413 - Sapphire Pools of Florida, Inc.                                                                                                          | 04/15/2024 | 550.00                |
| Check #7414 - Solitude Lake Management                                                                                                                 | 04/15/2024 | 198.00                |
| Check #7415 - Varnum Attorneys at Law                                                                                                                  | 04/15/2024 | 551.00                |
| Payment Ref Auto Pay - Collier County Utilities                                                                                                        | 04/08/2024 | 141.24                |
| Payment Ref Auto Pay - FPL                                                                                                                             | 04/09/2024 | 31.86                 |
| Payment Ref Auto Pay - FPL                                                                                                                             | 04/09/2024 | 92.74                 |
| Payment Ref Auto Pay - FPL                                                                                                                             | 04/09/2024 | 484.37                |
| Payment Ref Auto - FPL                                                                                                                                 | 04/09/2024 | 970.14                |
| Payment Ref Auto Pay - Comcast                                                                                                                         | 04/10/2024 | 203.64                |
| Payment Ref Auto Pay - Xfinity                                                                                                                         | 04/15/2024 | 18,393.82             |
| Payment Ref 04348075 - Internal Revenue Service - EFTPS                                                                                                | 04/12/2024 | 100.00                |
| •                                                                                                                                                      | 04/15/2024 |                       |
| Journal Entry - Transfer of funds from Cash: Operating to Clearing Account  Journal Entry - Transfer of funds from Cash: Operating to Clearing Account | 04/15/2024 | 6,573.75<br>60,000.00 |
|                                                                                                                                                        | U412312U24 |                       |
| Total                                                                                                                                                  |            | 92,867.59             |
| Cleared ACH Batches and Reversals (0 Items)                                                                                                            |            |                       |
| Total                                                                                                                                                  |            | 0.00                  |
|                                                                                                                                                        |            |                       |