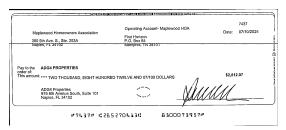

| or/09/2024 | IOA                                                                                                                                                    |                                                                                                                                                                                                                                                                                                                                                                                                                                                                                                                                                                                                   |                                                                                                                                                                                                                                                                                                                                                                                                                                                                                                                                                                                                                                                                                                                                                                                           |
|------------|--------------------------------------------------------------------------------------------------------------------------------------------------------|---------------------------------------------------------------------------------------------------------------------------------------------------------------------------------------------------------------------------------------------------------------------------------------------------------------------------------------------------------------------------------------------------------------------------------------------------------------------------------------------------------------------------------------------------------------------------------------------------|-------------------------------------------------------------------------------------------------------------------------------------------------------------------------------------------------------------------------------------------------------------------------------------------------------------------------------------------------------------------------------------------------------------------------------------------------------------------------------------------------------------------------------------------------------------------------------------------------------------------------------------------------------------------------------------------------------------------------------------------------------------------------------------------|
| 07/09/2024 |                                                                                                                                                        |                                                                                                                                                                                                                                                                                                                                                                                                                                                                                                                                                                                                   |                                                                                                                                                                                                                                                                                                                                                                                                                                                                                                                                                                                                                                                                                                                                                                                           |
|            | FPL                                                                                                                                                    | 956.85                                                                                                                                                                                                                                                                                                                                                                                                                                                                                                                                                                                            |                                                                                                                                                                                                                                                                                                                                                                                                                                                                                                                                                                                                                                                                                                                                                                                           |
| 07/09/2024 | FPL                                                                                                                                                    | 85.62                                                                                                                                                                                                                                                                                                                                                                                                                                                                                                                                                                                             |                                                                                                                                                                                                                                                                                                                                                                                                                                                                                                                                                                                                                                                                                                                                                                                           |
| 07/09/2024 | FPL                                                                                                                                                    | 341.11                                                                                                                                                                                                                                                                                                                                                                                                                                                                                                                                                                                            |                                                                                                                                                                                                                                                                                                                                                                                                                                                                                                                                                                                                                                                                                                                                                                                           |
| 07/09/2024 | FPL                                                                                                                                                    | 30.06                                                                                                                                                                                                                                                                                                                                                                                                                                                                                                                                                                                             |                                                                                                                                                                                                                                                                                                                                                                                                                                                                                                                                                                                                                                                                                                                                                                                           |
| 07/09/2024 | Collier County Utilities                                                                                                                               | 179.01                                                                                                                                                                                                                                                                                                                                                                                                                                                                                                                                                                                            |                                                                                                                                                                                                                                                                                                                                                                                                                                                                                                                                                                                                                                                                                                                                                                                           |
| 07/10/2024 | Comcast                                                                                                                                                | 244.58                                                                                                                                                                                                                                                                                                                                                                                                                                                                                                                                                                                            |                                                                                                                                                                                                                                                                                                                                                                                                                                                                                                                                                                                                                                                                                                                                                                                           |
| 07/10/2024 | ADG4 Properties                                                                                                                                        | 2,812.07                                                                                                                                                                                                                                                                                                                                                                                                                                                                                                                                                                                          |                                                                                                                                                                                                                                                                                                                                                                                                                                                                                                                                                                                                                                                                                                                                                                                           |
| 07/10/2024 | Community Electric of Collier, Inc.                                                                                                                    | 1,440.00                                                                                                                                                                                                                                                                                                                                                                                                                                                                                                                                                                                          |                                                                                                                                                                                                                                                                                                                                                                                                                                                                                                                                                                                                                                                                                                                                                                                           |
| 07/10/2024 | Marie Doherty                                                                                                                                          | 1,190.14                                                                                                                                                                                                                                                                                                                                                                                                                                                                                                                                                                                          |                                                                                                                                                                                                                                                                                                                                                                                                                                                                                                                                                                                                                                                                                                                                                                                           |
| 07/10/2024 | Maid For Cleaning Services, LLC                                                                                                                        | 200.00                                                                                                                                                                                                                                                                                                                                                                                                                                                                                                                                                                                            |                                                                                                                                                                                                                                                                                                                                                                                                                                                                                                                                                                                                                                                                                                                                                                                           |
| 07/10/2024 | Minions Lawn Service, Inc.                                                                                                                             | 1,995.00                                                                                                                                                                                                                                                                                                                                                                                                                                                                                                                                                                                          |                                                                                                                                                                                                                                                                                                                                                                                                                                                                                                                                                                                                                                                                                                                                                                                           |
| 07/10/2024 | Ramco Protective                                                                                                                                       | 190.00                                                                                                                                                                                                                                                                                                                                                                                                                                                                                                                                                                                            |                                                                                                                                                                                                                                                                                                                                                                                                                                                                                                                                                                                                                                                                                                                                                                                           |
| 07/10/2024 | Sapphire Pools of Florida, Inc.                                                                                                                        | 550.00                                                                                                                                                                                                                                                                                                                                                                                                                                                                                                                                                                                            |                                                                                                                                                                                                                                                                                                                                                                                                                                                                                                                                                                                                                                                                                                                                                                                           |
| 07/10/2024 | Solitude Lake Management                                                                                                                               | 198.00                                                                                                                                                                                                                                                                                                                                                                                                                                                                                                                                                                                            |                                                                                                                                                                                                                                                                                                                                                                                                                                                                                                                                                                                                                                                                                                                                                                                           |
| 07/15/2024 | Xfinity                                                                                                                                                | 18,393.82                                                                                                                                                                                                                                                                                                                                                                                                                                                                                                                                                                                         |                                                                                                                                                                                                                                                                                                                                                                                                                                                                                                                                                                                                                                                                                                                                                                                           |
|            |                                                                                                                                                        | 28,806.26                                                                                                                                                                                                                                                                                                                                                                                                                                                                                                                                                                                         |                                                                                                                                                                                                                                                                                                                                                                                                                                                                                                                                                                                                                                                                                                                                                                                           |
|            |                                                                                                                                                        |                                                                                                                                                                                                                                                                                                                                                                                                                                                                                                                                                                                                   |                                                                                                                                                                                                                                                                                                                                                                                                                                                                                                                                                                                                                                                                                                                                                                                           |
|            |                                                                                                                                                        | 28,806.26                                                                                                                                                                                                                                                                                                                                                                                                                                                                                                                                                                                         |                                                                                                                                                                                                                                                                                                                                                                                                                                                                                                                                                                                                                                                                                                                                                                                           |
|            | 07/09/2024<br>07/09/2024<br>07/09/2024<br>07/10/2024<br>07/10/2024<br>07/10/2024<br>07/10/2024<br>07/10/2024<br>07/10/2024<br>07/10/2024<br>07/10/2024 | 07/09/2024         FPL           07/09/2024         FPL           07/09/2024         Collier County Utilities           07/10/2024         Comcast           07/10/2024         ADG4 Properties           07/10/2024         Community Electric of Collier, Inc.           07/10/2024         Marie Doherty           07/10/2024         Maid For Cleaning Services, LLC           07/10/2024         Minions Lawn Service, Inc.           07/10/2024         Ramco Protective           07/10/2024         Sapphire Pools of Florida, Inc.           07/10/2024         Solitude Lake Management | 07/09/2024       FPL       341.11         07/09/2024       FPL       30.06         07/09/2024       Collier County Utilities       179.01         07/10/2024       Comcast       244.58         07/10/2024       ADG4 Properties       2,812.07         07/10/2024       Community Electric of Collier, Inc.       1,440.00         07/10/2024       Marie Doherty       1,190.14         07/10/2024       Maid For Cleaning Services, LLC       200.00         07/10/2024       Minions Lawn Service, Inc.       1,995.00         07/10/2024       Ramco Protective       190.00         07/10/2024       Sapphire Pools of Florida, Inc.       550.00         07/10/2024       Solitude Lake Management       198.00         07/15/2024       Xfinity       18,393.82         28,806.26 |