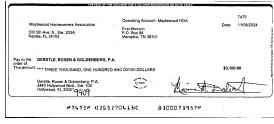

#### Exclude Cleared Checks: No

| Check #         | Check Date       | Payee Name                        | Amount    | Check Memo |
|-----------------|------------------|-----------------------------------|-----------|------------|
| Operating Accor | unt- Maplewood H | IOA                               | ·         |            |
| 7472            | 11/04/2024       | AAMI                              | 1,815.25  |            |
| Auto Pay        | 11/06/2024       | FPL                               | 29.34     |            |
| Auto Pay        | 11/06/2024       | FPL                               | 30.18     |            |
| Auto Pay        | 11/06/2024       | FPL                               | 328.00    |            |
| Auto Pay        | 11/07/2024       | Collier County Utilities          | 153.83    |            |
| 7473            | 11/08/2024       | ADG4 Properties                   | 3,460.89  |            |
| 7474            | 11/08/2024       | Marie Doherty                     | 142.27    |            |
| 7475            | 11/08/2024       | Gerstle, Rosen & Goldenberg, P.A. | 3,100.00  |            |
| 7476            | 11/08/2024       | Maid For Cleaning Services, LLC   | 200.00    |            |
| 7477            | 11/08/2024       | Sapphire Pools of Florida, Inc.   | 1,290.66  |            |
| 7478            | 11/08/2024       | Solitude Lake Management          | 198.00    |            |
| 7479            | 11/08/2024       | Turrell, Hall & Associates, Inc.  | 595.00    |            |
| 7480            | 11/08/2024       | Varnum Attorneys at Law           | 1,957.00  |            |
| 7481            | 11/08/2024       | Waste Management Corp Services    | 258.42    |            |
| Auto Pay        | 11/12/2024       | FPL                               | 956.85    |            |
| Auto Pay        | 11/12/2024       | Comcast                           | 244.88    |            |
| Auto Pay        | 11/13/2024       | Xfinity                           | 18,394.65 |            |
|                 |                  |                                   | 33,155.22 |            |

| Total                                                                             |            | 3,861.54           |
|-----------------------------------------------------------------------------------|------------|--------------------|
| Cleared Checks and other Decreases (18 Items)                                     |            |                    |
| Check #7472 - AAMI                                                                | 11/04/2024 | 1,815 <b>.</b> 25  |
| Check #7473 - ADG4 Properties                                                     | 11/08/2024 | 3,460.89           |
| Check #7474 - Marie Doherty                                                       | 11/08/2024 | 142.27             |
| Check #7475 - Gerstle, Rosen & Goldenberg, P.A.                                   | 11/08/2024 | 3,100.00           |
| Check #7476 - Maid For Cleaning Services, LLC                                     | 11/08/2024 | 200.00             |
| Check #7477 - Sapphire Pools of Florida, Inc.                                     | 11/08/2024 | 1,290.66           |
| Check #7478 - Solitude Lake Management                                            | 11/08/2024 | 198.00             |
| Check #7479 - Turrell, Hall & Associates, Inc.                                    | 11/08/2024 | 595.00             |
| Check #7480 - Varnum Attorneys at Law                                             | 11/08/2024 | 1,957.00           |
| Check #7481 - Waste Management Corp Services                                      | 11/08/2024 | 258.42             |
| Payment Ref Auto Pay - FPL                                                        | 11/06/2024 | 29.34              |
| Payment Ref Auto Pay - FPL                                                        | 11/06/2024 | 30.18              |
| Payment Ref Auto Pay - FPL                                                        | 11/06/2024 | 328.00             |
| Payment Ref Auto Pay - Collier County Utilities                                   | 11/07/2024 | 153.83             |
| Payment Ref Auto Pay - FPL                                                        | 11/12/2024 | 956.85             |
| Payment Ref Auto Pay - Comcast                                                    | 11/12/2024 | 244.88             |
| Payment Ref Auto Pay - Xfinity                                                    | 11/13/2024 | 18,394.65          |
| Journal Entry - Bank Fee                                                          | 11/30/2024 | 9.28               |
| Total                                                                             |            | 33,164.50          |
| Cleared ACH Batches and Reversals (0 Items)                                       |            |                    |
| Total                                                                             |            | 0.00               |
| Cash Accounts                                                                     |            |                    |
| 1010: Cash: Operating                                                             |            | 59,794 <u>.</u> 93 |
| Less Unreconciled Deposits                                                        |            | 0.00               |
| Less Unreconciled Receipts Deposited after Reconciliation Period                  |            | -550.00            |
| Less Receipts Reversed after Reconciliation Which Have Not Been Deposited         |            | 0.00               |
| Less Pending Online Receipts Which Have Not Been Deposited                        |            | 0.00               |
| Plus Unreconciled Checks                                                          |            | 0.00               |
| Plus Unreconciled ACH Batches and Reversals                                       |            | 0.00               |
| Plus Unreconciled Payments from ACH Batches Generated after Reconciliation Period |            | 0.00               |
| Plus Unreconciled Checks Voided after Reconciliation Period                       |            | 0.00               |
| Adjusted Cash Balance                                                             |            | 59,244.93          |
| Bank Statement Balance on 11/30/2024                                              |            | 59,244.93          |
|                                                                                   |            |                    |

#### CK 7460 REF 4000367550 PD 11/19 AMT \$1,957.00

CK 7473 REF 4000956070 PD 11/29 AMT \$3,460.89

CK 7475 REF 4000676180 PD 11/21 AMT \$3,100.00

CK 7479 REF 1001089040 PD 11/19 AMT \$595.00

CK 7474 REF 4000563350 PD 11/14 AMT \$142.27