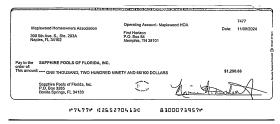

#### Exclude Cleared Checks: No

| Check #         | Check Date       | Payee Name                        | Amount    | Check Memo |
|-----------------|------------------|-----------------------------------|-----------|------------|
| Operating Accor | unt- Maplewood H | IOA                               | ·         |            |
| 7472            | 11/04/2024       | AAMI                              | 1,815.25  |            |
| Auto Pay        | 11/06/2024       | FPL                               | 29.34     |            |
| Auto Pay        | 11/06/2024       | FPL                               | 30.18     |            |
| Auto Pay        | 11/06/2024       | FPL                               | 328.00    |            |
| Auto Pay        | 11/07/2024       | Collier County Utilities          | 153.83    |            |
| 7473            | 11/08/2024       | ADG4 Properties                   | 3,460.89  |            |
| 7474            | 11/08/2024       | Marie Doherty                     | 142.27    |            |
| 7475            | 11/08/2024       | Gerstle, Rosen & Goldenberg, P.A. | 3,100.00  |            |
| 7476            | 11/08/2024       | Maid For Cleaning Services, LLC   | 200.00    |            |
| 7477            | 11/08/2024       | Sapphire Pools of Florida, Inc.   | 1,290.66  |            |
| 7478            | 11/08/2024       | Solitude Lake Management          | 198.00    |            |
| 7479            | 11/08/2024       | Turrell, Hall & Associates, Inc.  | 595.00    |            |
| 7480            | 11/08/2024       | Varnum Attorneys at Law           | 1,957.00  |            |
| 7481            | 11/08/2024       | Waste Management Corp Services    | 258.42    |            |
| Auto Pay        | 11/12/2024       | FPL                               | 956.85    |            |
| Auto Pay        | 11/12/2024       | Comcast                           | 244.88    |            |
| Auto Pay        | 11/13/2024       | Xfinity                           | 18,394.65 |            |
|                 |                  |                                   | 33,155.22 |            |

| Total                                                                             |            | 3,861.54           |
|-----------------------------------------------------------------------------------|------------|--------------------|
| Cleared Checks and other Decreases (18 Items)                                     |            |                    |
| Check #7472 - AAMI                                                                | 11/04/2024 | 1,815 <b>.</b> 25  |
| Check #7473 - ADG4 Properties                                                     | 11/08/2024 | 3,460.89           |
| Check #7474 - Marie Doherty                                                       | 11/08/2024 | 142.27             |
| Check #7475 - Gerstle, Rosen & Goldenberg, P.A.                                   | 11/08/2024 | 3,100.00           |
| Check #7476 - Maid For Cleaning Services, LLC                                     | 11/08/2024 | 200.00             |
| Check #7477 - Sapphire Pools of Florida, Inc.                                     | 11/08/2024 | 1,290.66           |
| Check #7478 - Solitude Lake Management                                            | 11/08/2024 | 198.00             |
| Check #7479 - Turrell, Hall & Associates, Inc.                                    | 11/08/2024 | 595.00             |
| Check #7480 - Varnum Attorneys at Law                                             | 11/08/2024 | 1,957.00           |
| Check #7481 - Waste Management Corp Services                                      | 11/08/2024 | 258.42             |
| Payment Ref Auto Pay - FPL                                                        | 11/06/2024 | 29.34              |
| Payment Ref Auto Pay - FPL                                                        | 11/06/2024 | 30.18              |
| Payment Ref Auto Pay - FPL                                                        | 11/06/2024 | 328.00             |
| Payment Ref Auto Pay - Collier County Utilities                                   | 11/07/2024 | 153.83             |
| Payment Ref Auto Pay - FPL                                                        | 11/12/2024 | 956.85             |
| Payment Ref Auto Pay - Comcast                                                    | 11/12/2024 | 244.88             |
| Payment Ref Auto Pay - Xfinity                                                    | 11/13/2024 | 18,394.65          |
| Journal Entry - Bank Fee                                                          | 11/30/2024 | 9.28               |
| Total                                                                             |            | 33,164.50          |
| Cleared ACH Batches and Reversals (0 Items)                                       |            |                    |
| Total                                                                             |            | 0.00               |
| Cash Accounts                                                                     |            |                    |
| 1010: Cash: Operating                                                             |            | 59,794 <u>.</u> 93 |
| Less Unreconciled Deposits                                                        |            | 0.00               |
| Less Unreconciled Receipts Deposited after Reconciliation Period                  |            | -550.00            |
| Less Receipts Reversed after Reconciliation Which Have Not Been Deposited         |            | 0.00               |
| Less Pending Online Receipts Which Have Not Been Deposited                        |            | 0.00               |
| Plus Unreconciled Checks                                                          |            | 0.00               |
| Plus Unreconciled ACH Batches and Reversals                                       |            | 0.00               |
| Plus Unreconciled Payments from ACH Batches Generated after Reconciliation Period |            | 0.00               |
| Plus Unreconciled Checks Voided after Reconciliation Period                       |            | 0.00               |
| Adjusted Cash Balance                                                             |            | 59,244.93          |
| Bank Statement Balance on 11/30/2024                                              |            | 59,244.93          |
|                                                                                   |            |                    |