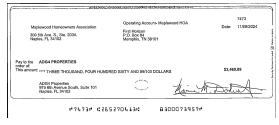

#### Exclude Cleared Checks: No

| Check #         | Check Date       | Payee Name                        | Amount    | Check Memo |
|-----------------|------------------|-----------------------------------|-----------|------------|
| Operating Accor | unt- Maplewood H | IOA                               | ·         |            |
| 7472            | 11/04/2024       | AAMI                              | 1,815.25  |            |
| Auto Pay        | 11/06/2024       | FPL                               | 29.34     |            |
| Auto Pay        | 11/06/2024       | FPL                               | 30.18     |            |
| Auto Pay        | 11/06/2024       | FPL                               | 328.00    |            |
| Auto Pay        | 11/07/2024       | Collier County Utilities          | 153.83    |            |
| 7473            | 11/08/2024       | ADG4 Properties                   | 3,460.89  |            |
| 7474            | 11/08/2024       | Marie Doherty                     | 142.27    |            |
| 7475            | 11/08/2024       | Gerstle, Rosen & Goldenberg, P.A. | 3,100.00  |            |
| 7476            | 11/08/2024       | Maid For Cleaning Services, LLC   | 200.00    |            |
| 7477            | 11/08/2024       | Sapphire Pools of Florida, Inc.   | 1,290.66  |            |
| 7478            | 11/08/2024       | Solitude Lake Management          | 198.00    |            |
| 7479            | 11/08/2024       | Turrell, Hall & Associates, Inc.  | 595.00    |            |
| 7480            | 11/08/2024       | Varnum Attorneys at Law           | 1,957.00  |            |
| 7481            | 11/08/2024       | Waste Management Corp Services    | 258.42    |            |
| Auto Pay        | 11/12/2024       | FPL                               | 956.85    |            |
| Auto Pay        | 11/12/2024       | Comcast                           | 244.88    |            |
| Auto Pay        | 11/13/2024       | Xfinity                           | 18,394.65 |            |
|                 |                  |                                   | 33,155.22 |            |

| Total                                                                             |            | 3,861.54           |
|-----------------------------------------------------------------------------------|------------|--------------------|
| Cleared Checks and other Decreases (18 Items)                                     |            |                    |
| Check #7472 - AAMI                                                                | 11/04/2024 | 1,815 <b>.</b> 25  |
| Check #7473 - ADG4 Properties                                                     | 11/08/2024 | 3,460.89           |
| Check #7474 - Marie Doherty                                                       | 11/08/2024 | 142.27             |
| Check #7475 - Gerstle, Rosen & Goldenberg, P.A.                                   | 11/08/2024 | 3,100.00           |
| Check #7476 - Maid For Cleaning Services, LLC                                     | 11/08/2024 | 200.00             |
| Check #7477 - Sapphire Pools of Florida, Inc.                                     | 11/08/2024 | 1,290.66           |
| Check #7478 - Solitude Lake Management                                            | 11/08/2024 | 198.00             |
| Check #7479 - Turrell, Hall & Associates, Inc.                                    | 11/08/2024 | 595.00             |
| Check #7480 - Varnum Attorneys at Law                                             | 11/08/2024 | 1,957.00           |
| Check #7481 - Waste Management Corp Services                                      | 11/08/2024 | 258.42             |
| Payment Ref Auto Pay - FPL                                                        | 11/06/2024 | 29.34              |
| Payment Ref Auto Pay - FPL                                                        | 11/06/2024 | 30.18              |
| Payment Ref Auto Pay - FPL                                                        | 11/06/2024 | 328.00             |
| Payment Ref Auto Pay - Collier County Utilities                                   | 11/07/2024 | 153.83             |
| Payment Ref Auto Pay - FPL                                                        | 11/12/2024 | 956.85             |
| Payment Ref Auto Pay - Comcast                                                    | 11/12/2024 | 244.88             |
| Payment Ref Auto Pay - Xfinity                                                    | 11/13/2024 | 18,394.65          |
| Journal Entry - Bank Fee                                                          | 11/30/2024 | 9.28               |
| Total                                                                             |            | 33,164.50          |
| Cleared ACH Batches and Reversals (0 Items)                                       |            |                    |
| Total                                                                             |            | 0.00               |
| Cash Accounts                                                                     |            |                    |
| 1010: Cash: Operating                                                             |            | 59,794 <u>.</u> 93 |
| Less Unreconciled Deposits                                                        |            | 0.00               |
| Less Unreconciled Receipts Deposited after Reconciliation Period                  |            | -550.00            |
| Less Receipts Reversed after Reconciliation Which Have Not Been Deposited         |            | 0.00               |
| Less Pending Online Receipts Which Have Not Been Deposited                        |            | 0.00               |
| Plus Unreconciled Checks                                                          |            | 0.00               |
| Plus Unreconciled ACH Batches and Reversals                                       |            | 0.00               |
| Plus Unreconciled Payments from ACH Batches Generated after Reconciliation Period |            | 0.00               |
| Plus Unreconciled Checks Voided after Reconciliation Period                       |            | 0.00               |
| Adjusted Cash Balance                                                             |            | 59,244.93          |
| Bank Statement Balance on 11/30/2024                                              |            | 59,244.93          |
|                                                                                   |            |                    |

#### CK 7460 REF 4000367550 PD 11/19 AMT \$1,957.00

CK 7473 REF 4000956070 PD 11/29 AMT \$3,460.89

CK 7475 REF 4000676180 PD 11/21 AMT \$3,100.00

CK 7479 REF 1001089040 PD 11/19 AMT \$595.00

CK 7474 REF 4000563350 PD 11/14 AMT \$142.27